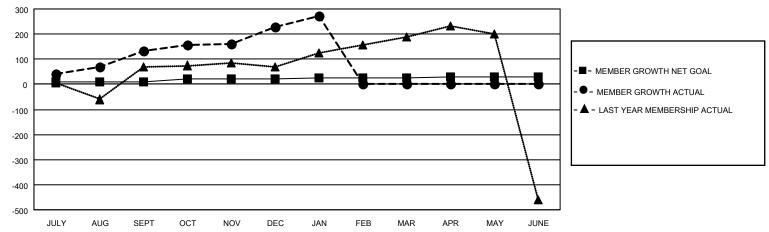

### GOALS AND ACTUAL MEMBERS CUMULATIVE

| DROPPED CLUBS: 0 |     | 65 CLUBS OF 149 ADDED 1 OR<br>MORE NEW MEMBERS | GENDER DISTRIBUTION                   |                                |  |
|------------------|-----|------------------------------------------------|---------------------------------------|--------------------------------|--|
|                  |     | INIONE NEW WILWIDERS                           | MALE<br>FEMALE                        | 2,564 (76.51%)<br>787 (23.49%) |  |
| DROPPED MEMBERS  |     |                                                | NON BINARY PREFER NOT TO ANSWER       | 0 (0.00%)                      |  |
| DECEASED         | 3   |                                                | FREFER NOT TO ANSWER                  | 0 (0.0070)                     |  |
| CLUB CANCELLED   | 0   | CLICK HERE FOR CUMULATIVE                      | TOTAL FAMILY UNIT MEMBERS             | 1,714                          |  |
| OTHER            | 127 | MEMBERSHIP DATA                                |                                       |                                |  |
| TOTAL            | 130 |                                                | FAMILY MEMBERS PAYING HALF DUES 1,078 |                                |  |
|                  |     |                                                |                                       |                                |  |

### District 315A1

| Clubs                 |               |           |               | Members               |                        |                         |                                                    |
|-----------------------|---------------|-----------|---------------|-----------------------|------------------------|-------------------------|----------------------------------------------------|
| RESULTS FOR 2022-2023 |               |           |               | RESULTS FOR 2022-2023 |                        |                         |                                                    |
| QUARTER               | NEW CLUB GOAL | NEW CLUBS | DROPPED CLUBS | QUARTER MEME          | BER GROWTH NET<br>GOAL | MEMBER GROWTH<br>ACTUAL | DROPPED<br>MEMBERS ACTUAL<br>(including transfers) |
| JULY/AUG/SEPT         | 6             | 4         | 0             | JULY/AUG/SEPT         | 10                     | 169                     | 30                                                 |
| OCT/NOV/DEC           | 3             | 5         | 0             | OCT/NOV/DEC           | 10                     | 200                     | 94                                                 |
| JAN/FEB/MAR           | 2             | 1         | 0             | JAN/FEB/MAR           | 5                      | 48                      | 6                                                  |
| APR/MAY/JUNE          | 1             | 0         | 0             | APR/MAY/JUNE          | 5                      | 0                       | 0                                                  |