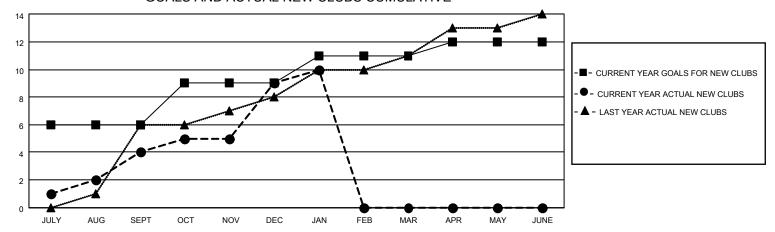

#### GOALS AND ACTUAL NEW CLUBS CUMULATIVE

### District 315A1

| Clubs                 |               |           |               | Members               |                        |                         |                                                    |
|-----------------------|---------------|-----------|---------------|-----------------------|------------------------|-------------------------|----------------------------------------------------|
| RESULTS FOR 2022-2023 |               |           |               | RESULTS FOR 2022-2023 |                        |                         |                                                    |
| QUARTER               | NEW CLUB GOAL | NEW CLUBS | DROPPED CLUBS | QUARTER MEME          | BER GROWTH NET<br>GOAL | MEMBER GROWTH<br>ACTUAL | DROPPED<br>MEMBERS ACTUAL<br>(including transfers) |
| JULY/AUG/SEPT         | 6             | 4         | 0             | JULY/AUG/SEPT         | 10                     | 169                     | 30                                                 |
| OCT/NOV/DEC           | 3             | 5         | 0             | OCT/NOV/DEC           | 10                     | 200                     | 94                                                 |
| JAN/FEB/MAR           | 2             | 1         | 0             | JAN/FEB/MAR           | 5                      | 48                      | 6                                                  |
| APR/MAY/JUNE          | 1             | 0         | 0             | APR/MAY/JUNE          | 5                      | 0                       | 0                                                  |